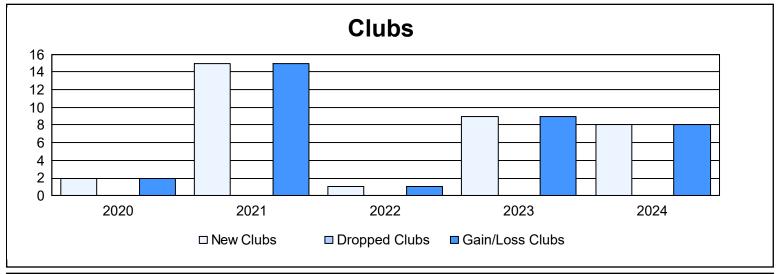

District 320 C

As of June 2024 Cumulative

| Year      | New<br>Clubs | Dropped<br>Clubs | Gain/<br>Loss<br>Clubs | New<br>Members | Charter<br>Members | Reinstate<br>Members | Transfer<br>Members | Total<br>Member<br>Added | Total<br>Members<br>Dropped | Gain/<br>Loss<br>Members |
|-----------|--------------|------------------|------------------------|----------------|--------------------|----------------------|---------------------|--------------------------|-----------------------------|--------------------------|
| 2019-2020 | 2            | 0                | 2                      | 107            | 42                 | 9                    | 5                   | 163                      | 200                         | -37                      |
| 2020-2021 | 15           | 0                | 15                     | 197            | 343                | 20                   | 11                  | 571                      | 168                         | 403                      |
| 2021-2022 | 1            | 0                | 1                      | 230            | 27                 | 11                   | 11                  | 279                      | 354                         | -75                      |
| 2022-2023 | 9            | 0                | 9                      | 332            | 322                | 68                   | 3                   | 725                      | 432                         | 293                      |
| 2023-2024 | 8            | 0                | 8                      | 293            | 216                | 50                   | 28                  | 587                      | 301                         | 286                      |
| Average   | 7            | 0                | 7                      | 232            | 190                | 32                   | 12                  | 465                      | 291                         | 174                      |