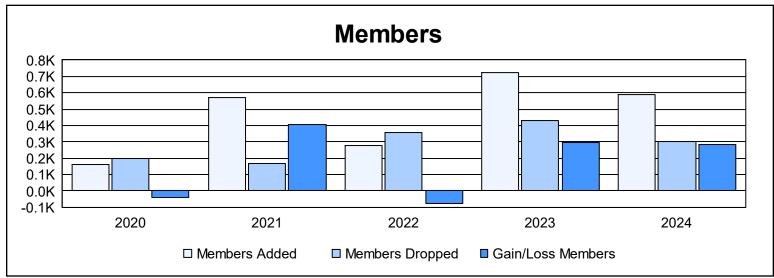

District 320 C

As of June 2024 Cumulative

| Year      | New<br>Clubs | Dropped<br>Clubs | Gain/<br>Loss<br>Clubs | New<br>Members | Charter<br>Members | Reinstate<br>Members | Transfer<br>Members | Total<br>Member<br>Added | Total<br>Members<br>Dropped | Gain/<br>Loss<br>Members |
|-----------|--------------|------------------|------------------------|----------------|--------------------|----------------------|---------------------|--------------------------|-----------------------------|--------------------------|
| 2019-2020 | 2            | 0                | 2                      | 107            | 42                 | 9                    | 5                   | 163                      | 200                         | -37                      |
| 2020-2021 | 15           | 0                | 15                     | 197            | 343                | 20                   | 11                  | 571                      | 168                         | 403                      |
| 2021-2022 | 1            | 0                | 1                      | 230            | 27                 | 11                   | 11                  | 279                      | 354                         | -75                      |
| 2022-2023 | 9            | 0                | 9                      | 332            | 322                | 68                   | 3                   | 725                      | 432                         | 293                      |
| 2023-2024 | 8            | 0                | 8                      | 293            | 216                | 50                   | 28                  | 587                      | 301                         | 286                      |
| Average   | 7            | 0                | 7                      | 232            | 190                | 32                   | 12                  | 465                      | 291                         | 174                      |